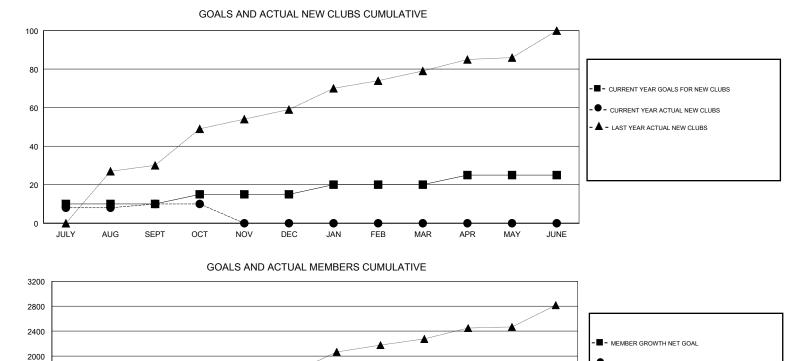

## KHAGENDRA SITALILA

| GMT: KHAGENDRA SITAULA |               |           | LOCATION NEPAL |                       |                           |                         | GMT CA                                             |
|------------------------|---------------|-----------|----------------|-----------------------|---------------------------|-------------------------|----------------------------------------------------|
| Clubs                  |               |           |                | Members               |                           |                         |                                                    |
| RESULTS FOR 2017-2018  |               |           |                | RESULTS FOR 2017-2018 |                           |                         |                                                    |
| QUARTER                | NEW CLUB GOAL | NEW CLUBS | DROPPED CLUBS  | QUARTER               | MEMBER GROWTH NET<br>GOAL | MEMBER GROWTH<br>ACTUAL | DROPPED<br>MEMBERS ACTUAL<br>(including transfers) |
| JULY/AUG/SEPT          | 10            | 10        | 0              | JULY/AUG/SEPT         | 425                       | 492                     | 413                                                |
| OCT/NOV/DEC            | 5             | 0         | 0              | OCT/NOV/DEC           | 100                       | 309                     | 19                                                 |
| JAN/FEB/MAR            | 5             | 0         | 0              | JAN/FEB/MAR           | 175                       | 0                       | 0                                                  |
| APR/MAY/JUNE           | 5             | 0         | 0              | APR/MAY/JUNE          | 75                        | 0                       | 0                                                  |

JULY

AUG

SEPT

ост

NOV

DEC

JAN

FEB