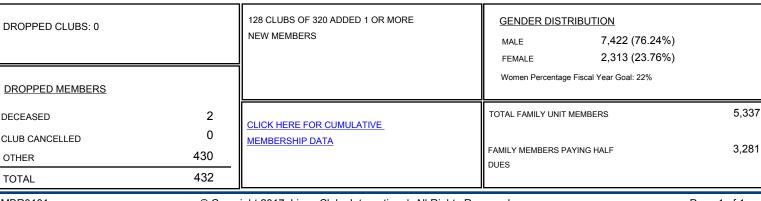

MAR

APR

MAY

JUNE

OTHER

TOTAL

DECEASED

1600

JULY

AUG

SEPT

ост

NOV

DEC

JAN

FEB

MEMBER GROWTH ACTUAL

LAST YEAR MEMBERSHIP ACTUAL